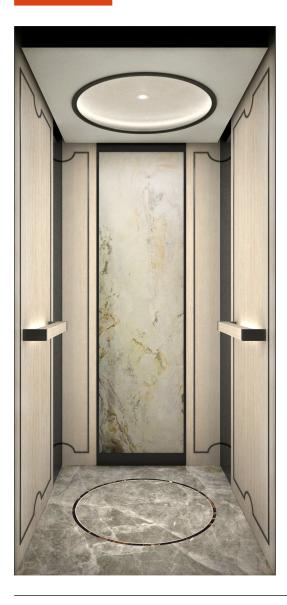

## XTQ02-2002

Optional

The combination of wood veneer and marble is a fusion of calmness and elegance. With the decorative strips, it seems to reproduce ancient civilizations on modern industrial products.

## XTQ02-2002

• Ceiling: matt ivory white baking finish wood veneer on the lower + shaped wood veneer decorative strip + LED flexible color-changing light strip, baking finish steel plate on the upper, LED downlight

 Rear wall: translucent shale rock + hairline stainless steel black-plated titanium frame + film finished board + hairline stainless steel black-plated titanium decorative strip, built-in LED light strip

· Side wall: Mirror stainless steel with black titanium plating + film finished board + hairline stainless steel black titanium plating decorative strip

·Handrail: stainless steel black-plated titanium bracket + film finished board, built-in LED light strip

· Floor: parquet marble + inlaid white mirror stainless steel

Paid add-on options

Disabled control box: metal stainless steel