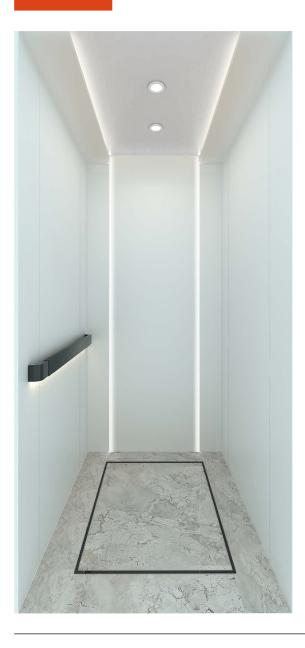

## XTQ02-2003

 $\cdot$  Ceiling: baking finish steel plate + LED hidden light belt + LED downlight

·Rear wall: spray steel plate + LED hidden light strip

 $\cdot$  Side wall: steel car wall

 $\cdot {\sf Handrail: Rectangular section drop wall handrail, titanium black matte stainless steel}$ 

 $\cdot$  Floor: parquet marble

· Paid add-on options

Disabled control box: metal stainless steel