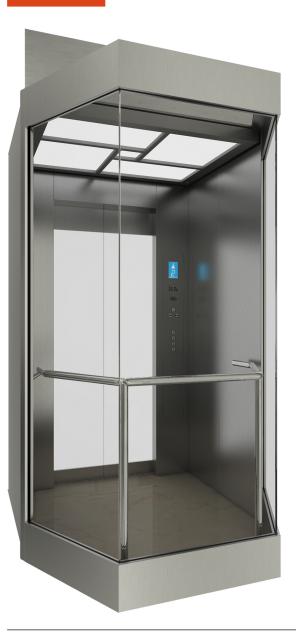

## XTQ08-303

The sharp edges and corners show the heroic spirit. The designer made a breakthrough in the square shape, breaking the limitations of space and imagination, and bringing a better riding experience.

## XTQ08-303

· Ceiling: hairline stainless steel + acrylic

 $\cdot$  Upper and lower cover: simple upper and lower cover

· Car wall: hairline stainless steel + laminated glass

· Front wall: Hairline stainless steel

· Handrail: mirror stainless steel round tube floor handrail

· Floor: PVC

· Paid add-on options

 $\cdot$  Upper and lower cover: can be customizable

·Floor: marble optional